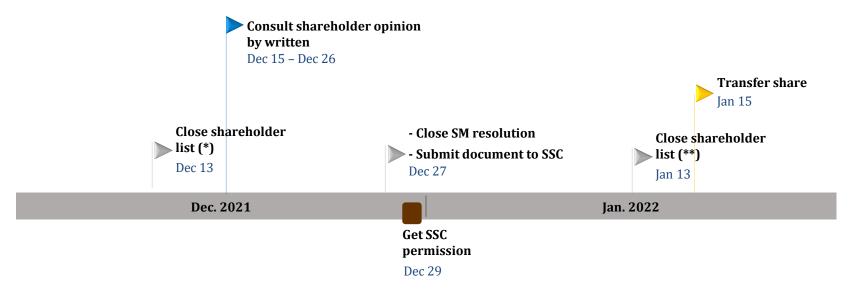

## Outstanding business activities

- ❖ Padding business: Marketing activities are being promoted during this period to get contracts for Padding season starting from March 2022. 02 new strategies for Padding business in 2022 include:
  - **About product:** produce 100% NF Padding (Padding using NF resin) towards the goal of sustainability for both the environment and customers.
  - **About targeted customer:** focus on Vietnamese customers and retail brands that have demand to use Padding as raw materials.
- \* Bedding export and Cleaner: production activities are being boosted to be able to deliver goods on time and record revenue in 2021
- **Giving share to shareholder at the rate of 8%** by using treasury share will be done with the expected timeline as follows:

- (\*) Close shareholder list to collect written opinions from shareholders
- (\*\*) Close shareholder list to give shares