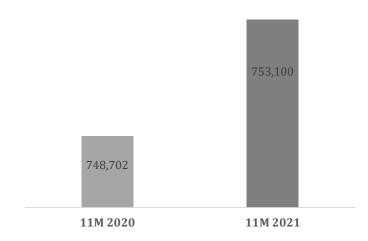

### Accumulated sales for 11 months of 2021

## Sales growth increased despite the long period of Covid

- Sales in Nov. increased 27% over the same period
- Accumulated sales for 11M2021 reached VND 753,100 bil., up 1% over the same period in 2020.