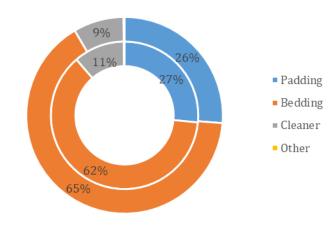

#### **❖** Sales structure

- The revenue structure by business has not much changed, Bedding contributes the biggest portion 65% of the total revenue.