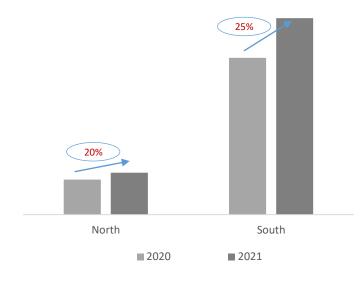

#### Online sales grew 20% in the North and 25% in the South

- Online sales in the South continues to grow impressively during the past 3 years
- Products designed specifically for Online channel get positive feedback from customers