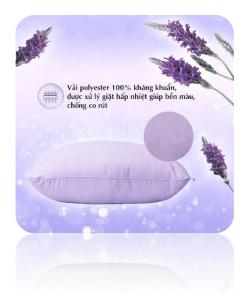

### Highlight activities

❖ LAVENDER 2.0 insert pillow made of colorfast and anti-shrink fabric is upgraded from the previous version with improvements that help maintain the scent

- 6 new agents opened in the North
- ❖ 9 agents and 02 showrooms opened in the South