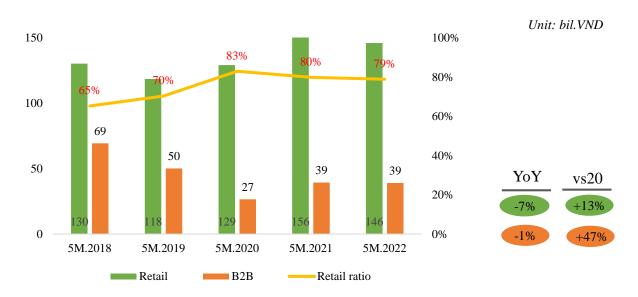

### Retail South is on a strong growth momentum, Retail North faces difficulties

#### Domestic sales breakdown by distribution channel

- Retail North decreased by 15% while Retail South increased by 9% thanks to online sales and new agent opening.
- B2B channel (-1% YoY) including hotel bedding, gifts and cleaner sold to domestic corporate customers