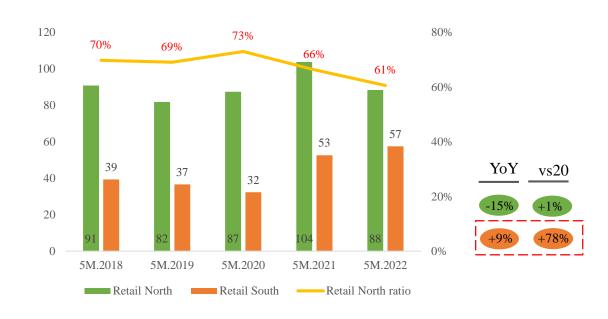

### Retail South is on a strong growth momentum, Retail North faces difficulties

#### Domestic sales breakdown by distribution channel

- Retail North decreased by 15% while Retail South increased by 9% thanks to online sales and new agent opening.
- B2B channel (-1% YoY) including hotel bedding, gifts and cleaner sold to domestic corporate customers