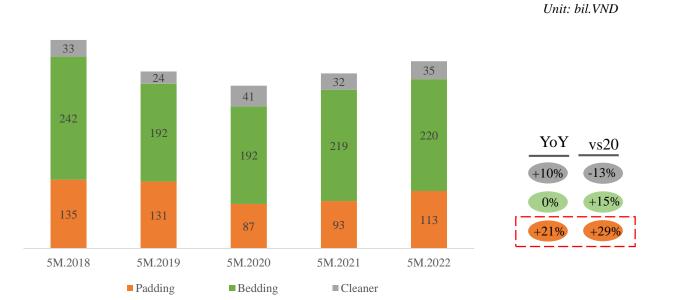

### Padding sales grows positively after Covid-19

#### Sales breakdown by business unit

- Padding business recovered strongly with VND113bil in revenue, up 21% YoY
- Cleaner business increased slightly over the same period. However, the increasing were not too significant compared to the total sales in the period
- Bedding business was equivalent YoY